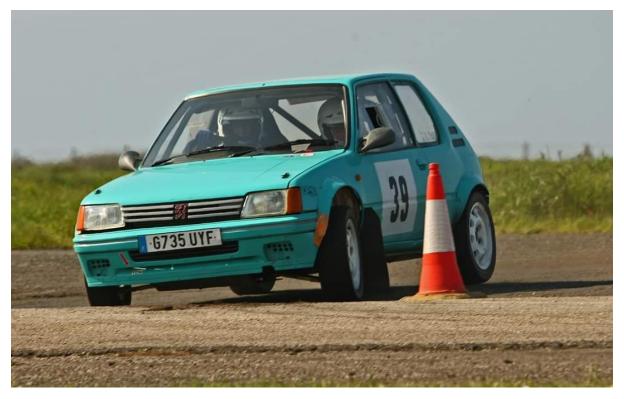

## Driving a Peugeot 205 GTI 1580 ~ Green ~ G735UYF ~ 1989

| Driver Name                | Mark Fear -Club South Hams Motor Club                                                                                                                                                                                                                    |
|----------------------------|----------------------------------------------------------------------------------------------------------------------------------------------------------------------------------------------------------------------------------------------------------|
| Navigator Name             | Robert Martin – Club South Hams Motor Club                                                                                                                                                                                                               |
|                            | Relatively new pairing now in third season. Driver has competed for a number of years but had a break for a while. An opportunity came up about three years ago when the Peugeot 205 GTI became available. Once a navigator found competing began again. |
| Driver How Long Driving    | 25 years                                                                                                                                                                                                                                                 |
| Driver Competition History | ASWMC Forest champion 2002                                                                                                                                                                                                                               |
| Driver Notable Results     | ASWMC Forest champion 2002                                                                                                                                                                                                                               |
| Car Specification          | Peugeot 205 GTI 1.6                                                                                                                                                                                                                                      |
| Car History                | Not known                                                                                                                                                                                                                                                |
| Navigator How Long Driving | 3 years                                                                                                                                                                                                                                                  |
| Navigator Comp History     | Various sealed surface events in South of Country                                                                                                                                                                                                        |
| Navigator Notable Results  | 3rd in class Carl Sorensen 2023                                                                                                                                                                                                                          |